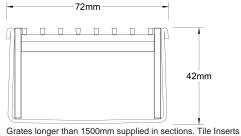

# Grate Style TR Category Modular Kits Channel Material Stainless Steel

Code 65TRi40

Range 65

Steel Grade 316

Grates longer than 1500mm supplied in sections. Tile Inserts longer than 1200mm supplied in sections. Channels over 3000mm supplied in sections with joiner. +/-2mm tolerance on dimensions.

#### **SPECIFICATIONS + DIMENSIONS**

Channel Width 72mm Channel Depth 42mm

**Length(s)** 900mm 1000mm 1200mm 1500mm

1800mm 1900mm 2000mm

Outlet Size DN50