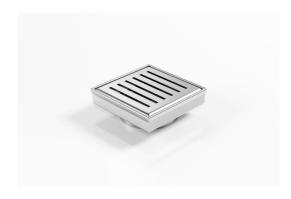

### **Square Floor Waste**

Square Floor waste with a punched perpendicular slot grate

The SQ Range of floor waste units allow the integration of a standard floor waste with Stormtech linear drainage.

Floor waste measures 104mm x 104mm.

Available with 89mm, 76mm or 44mm outlet.