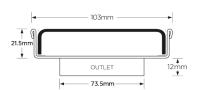

### **SPECIFICATIONS + DIMENSIONS**

**Channel Width** 104mm **Channel Depth** 22mm Length(s) 104mm **Outlet Size DN80** 