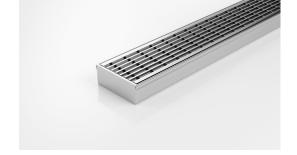

# **Linear Drain**

The 65TR25 is a standard grate design featuring a 3mm wire/5mm gap.

Manufactured from 316 marine grade the 65TR25 is 65mm wide and 25mm deep. All stainless steel drainage unit with centre outlet position.

Please note that our TR grates have a non linished finish.

Note: 304 grade stainless steel available on application

Refer to AS3500 for outlet pipe sizes specific to your installation.

Code 65TRiCO25

Range 65