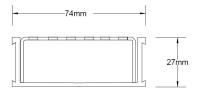

#### SPECIFICATIONS + DIMENSIONS

Channel Width 74mm Channel Depth 27mm

**Length(s)** 900mm 1000mm 1200mm 1500mm

1800mm 2000mm 2200mm 2400mm

2700mm 3000mm

Outlet Size DN40, DN50