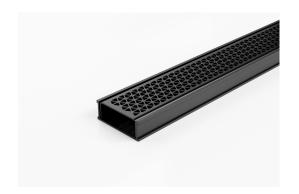

## **Linear Drain**

Modular drainage kit with powder coated black stainless steel grate, and a black uPVC drainage channel and fittings

The 65MNDGALLBL25 is a designer grate featuring a tessellated hexagonal design created by Marc Newson.

The grate(s) are manufactured from 316 marine grade black powder coated stainless steel and the channel and fittings from black uPVC.

Kits longer than 3000mm are available on request.

Black uPVC channel only suitable for Internal use only