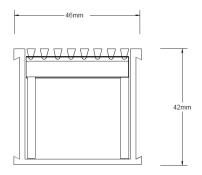

#### **SPECIFICATIONS + DIMENSIONS**

**Channel Width** 46mm **Channel Depth** 42mm

Length(s) 1200mm 1500mm 2400mm 2700mm

3000mm

**Outlet Size** DN40, DN50