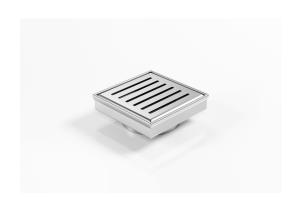

### Square Floor waste with punched Slot grate

The SQ Range of floor waste units allow the integration of a standard floor waste with Stormtech linear drainage.

Floor waste measures 104mm x 104mm.

Available with 89mm, 76mm or 44mm outlet.

Code SQ100PSDN80

Range Square

Grate Style PS

Category Square Floor Waste

Channel Material Stainless Steel

Steel Grade 316

Grates longer than 1500mm supplied in sections. Tile Inserts longer than 1200mm supplied in sections. Channels over 3000mm supplied in sections with joiner. +/-2mm tolerance on dimensions