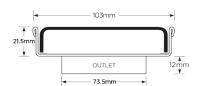

#### SPECIFICATIONS + DIMENSIONS

Channel Width104mmChannel Depth22mmLength(s)104mmOutlet SizeDN80