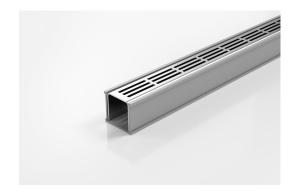

## **Linear Drain**

Stainless steel drainage unit with uPVC Channel and Fittings

The 38PS40 is a Punched Slot grate design.

Manufactured from 316 marine grade the 38PS is 38mm wide and 40mm deep.

Lengths over 3000mm available on request.

Refer to AS3500 for outlet pipe sizes specific to your installation.

Code 38PSG40

Range 38

Grate Style PS

**Category** Modular Kits

Channel Material uPVC

Steel Grade 316

### **SPECIFICATIONS + DIMENSIONS**

Channel Width 46mm Channel Depth 42mm

**Length(s)** 900mm 1000mm 1200mm 1500mm

1800mm 1900mm 2000mm 2200mm 2400mm 2700mm 3000mm 2100mm

2500mm

Outlet Size DN40, DN50