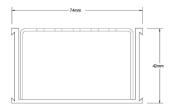

#### SPECIFICATIONS + DIMENSIONS

Channel Width 74mm Channel Depth 42mm

**Length(s)** 900mm 1000mm 1200mm 1500mm

1800mm 1900mm 2000mm 2100mm 2200mm 2400mm 2500mm 2700mm

3000mm

Outlet Size DN40, DN50