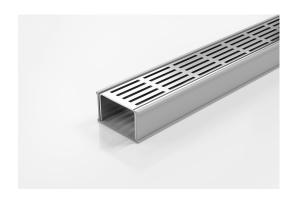

## **Linear Drain**

The 65PSG40 is a Punched Slot grate design.

The 65PSG40 is a modular drainage kit with stainless steel grate(s), a uPVC drainage channel and fittings. It is size adjustable and will be assembled at the time of installation.

The grate(s) are manufactured from 316 marine grade stainless steel and the channel and fittings from uPVC.

Kits longer than 3000mm are available on request.

Please be aware that depending on the installation environment, for a pool installation or close to a surf beach, you may need to have your stainless steel grates electropolished.