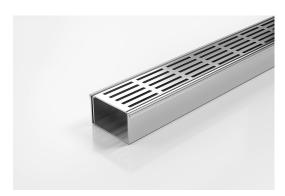

# 65PSi40 Linear Drain

The 65PS40 is a Punched Slot grate design.

The 65PSi40 is a punched slot grate design. The 65PSi40 is a modular drainage kit with stainless steel grate(s), stainless steel drainage channel and fittings. It is size adjustable and will be assembled at the time of installation. All components are manufactured from 316 marine grade stainless steel.

Stormtech Modular Kits are supplied with grate and oversized channel to be cut down on site. One piece channel comes with pre punched spigot with outlet extender (kits up to 2000mm long). Oversized channel enables choice of outlet positions: centre, end or wherever preferred. Kits over 2000mm long and kits requiring multiple outlets are supplied with outlet on joiner plate. All kits are supplied with 2x clip-on end caps.