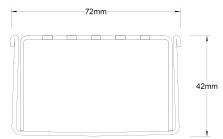

## **SPECIFICATIONS + DIMENSIONS**

Channel Width Channel Depth Length(s)

72mm 42mm 900mm 1000mm 1200mm 1500mm 1800mm 1900mm 2000mm DN50