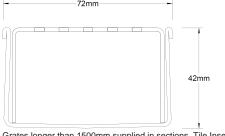

Refer to AS3500 for outlet pipe sizes specific to your installation.

Channel Width 72mm
Channel Depth 42mm
Length(s) As Required

Outlet Size DN40, DN50, DN65

Range 65

Grate Style PS

Category Made-to-Length

Channel Material Stainless Steel

Steel Grade 316

Grates longer than 1500mm supplied in sections. Tile Inserts longer than 1200mm supplied in sections. Channels over 3000mm supplied in sections with joiner. +/-2mm tolerance on dimensions.