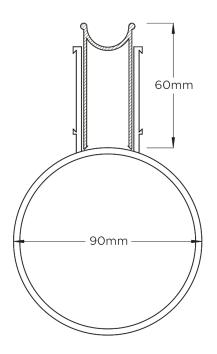

## 90mm Slot Drain with UPVC Beige Insert

The SD90 Slot Drain features a 25mm opening on the top with 20 slots draining into a concealed 90mm drain pipe with UPVC beige insert.

The Slot Drain can be completed with a 30mm wide architectural wedge-wire grate as an optional item.

#### SPECIFICATIONS + DIMENSIONS

Channel Width25mmChannel DepthAdjustableLength(s)3030mmOutlet SizeN/A