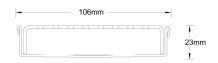

## **SPECIFICATIONS + DIMENSIONS**

Channel Width Channel Depth Length(s) Outlet Size 106mm 23mm As Required DN40, DN50, DN65, DN80, DN100